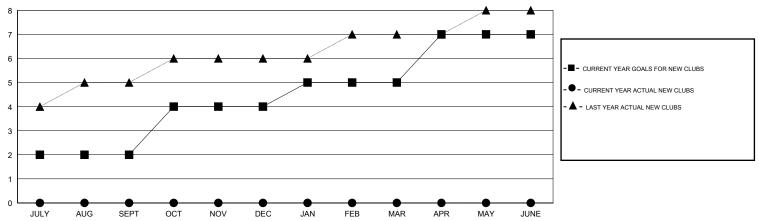

#### GOALS AND ACTUAL NEW CLUBS CUMULATIVE

## GMT: NAZMUL HAQUE LOCATION INDIA GMT CA 6

|                       |                  | Clubs     |                  |                       |               |                    | Members                             |                    |                  |
|-----------------------|------------------|-----------|------------------|-----------------------|---------------|--------------------|-------------------------------------|--------------------|------------------|
| RESULTS FOR 2016-2017 |                  |           |                  | RESULTS FOR 2016-2017 |               |                    |                                     |                    |                  |
| QUARTER               | NEW CLUB<br>GOAL | NEW CLUBS | DROPPED<br>CLUBS | NET<br>GAIN/LOSS      | QUARTER       | NEW MEMBER<br>GOAL | CHARTER AND<br>NEW MEMBERS<br>ADDED | DROPPED<br>MEMBERS | NET<br>GAIN/LOSS |
| JULY/AUG/SEPT         | 2                | 0         | 0                | 0                     | JULY/AUG/SEPT | 58                 | 34                                  | 245                | -211             |
| OCT/NOV/DEC           | 2                | 0         | 0                | 0                     | OCT/NOV/DEC   | 70                 | 0                                   | 0                  | 0                |
| JAN/FEB/MAR           | 1                | 0         | 0                | 0                     | JAN/FEB/MAR   | 59                 | 0                                   | 0                  | 0                |
| APR/MAY/JUNE          | 2                | 0         | 0                | 0                     | APR/MAY/JUNE  | 28                 | 0                                   | 0                  | 0                |