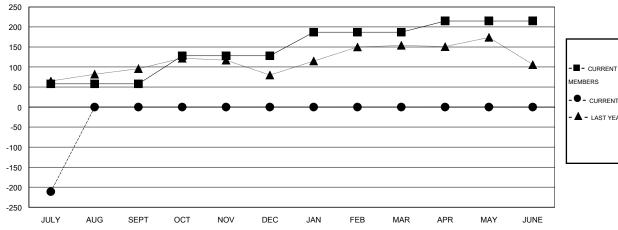

#### GOALS AND ACTUAL MEMBERS CUMULATIVE

| ■-   | CURRENT | YEAR GO | DALS FOR | NEW |
|------|---------|---------|----------|-----|
| ИЕМВ | ERS     |         |          |     |

- CURRENT YEAR ACTUAL MEMBERS

- ▲ - LAST YEAR ACTUAL MEMBERS

| DROPPED CLUBS: 0        |        | 11 CLUBS OF 98 ADDED 1 OR MORE<br>NEW MEMBERS | GENDER DISTRIBUTION  MALE 2,239 (76.49   |              |  |
|-------------------------|--------|-----------------------------------------------|------------------------------------------|--------------|--|
| DROPPED MEMBERS         |        |                                               | FEMALE                                   | 688 (23.51%) |  |
| DECEASED CLUB CANCELLED | 2<br>0 | CLICK HERE FOR HEALTH ASSESSMENT DATA         | FAMILY UNIT MEMBERS                      |              |  |
| OTHER                   | 243    |                                               | HEAD OF HOUSEHOLD  NON-HEAD OF HOUSEHOLD |              |  |
| TOTAL                   | 245    |                                               | I NON-TILAD OF HOUSEHOL                  | D            |  |

## GMT: NAZMUL HAQUE LOCATION INDIA GMT CA 6

|                       |                  | Clubs     |                  |                       |               |                    | Members                             |                    |                  |
|-----------------------|------------------|-----------|------------------|-----------------------|---------------|--------------------|-------------------------------------|--------------------|------------------|
| RESULTS FOR 2016-2017 |                  |           |                  | RESULTS FOR 2016-2017 |               |                    |                                     |                    |                  |
| QUARTER               | NEW CLUB<br>GOAL | NEW CLUBS | DROPPED<br>CLUBS | NET<br>GAIN/LOSS      | QUARTER       | NEW MEMBER<br>GOAL | CHARTER AND<br>NEW MEMBERS<br>ADDED | DROPPED<br>MEMBERS | NET<br>GAIN/LOSS |
| JULY/AUG/SEPT         | 2                | 0         | 0                | 0                     | JULY/AUG/SEPT | 58                 | 34                                  | 245                | -211             |
| OCT/NOV/DEC           | 2                | 0         | 0                | 0                     | OCT/NOV/DEC   | 70                 | 0                                   | 0                  | 0                |
| JAN/FEB/MAR           | 1                | 0         | 0                | 0                     | JAN/FEB/MAR   | 59                 | 0                                   | 0                  | 0                |
| APR/MAY/JUNE          | 2                | 0         | 0                | 0                     | APR/MAY/JUNE  | 28                 | 0                                   | 0                  | 0                |